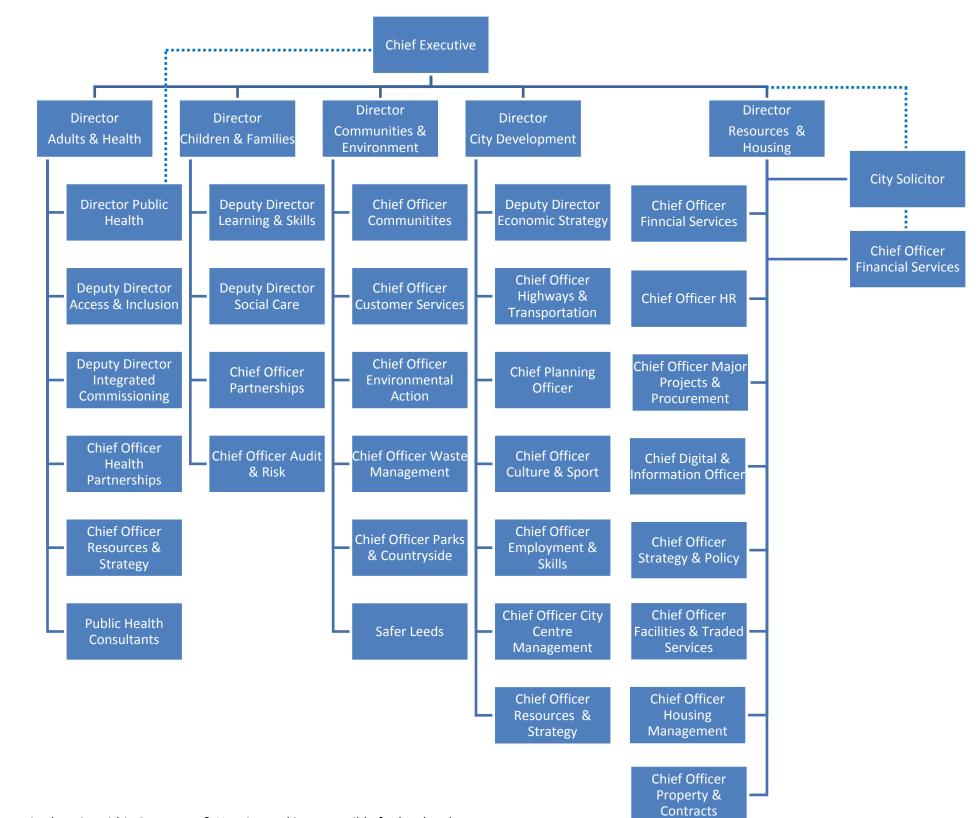

## Notes:

- 1. City Solicitor reports directly to the Chief Executive but sits within Resources & Housing and is responsible for legal and democratic services. Also has Monitoring Officer statutory responsibilities
- 2. Chief Officer Financial Services sits within Resources & Housing. Also has Section 151 Officer statutory responsibilities (referred to in the Constitution as Chief Finance Officer)
- 3. Director of Public Health sits within Health & Adult Social Care but is directly accountable to the Chief Executive in relation to statutory responsibilities